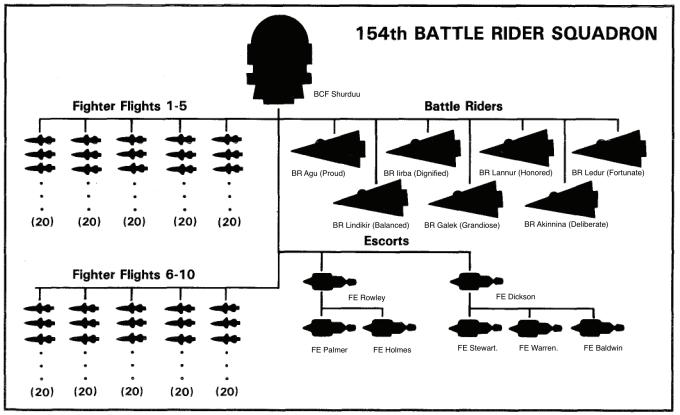

## 154th Battle Rider Squadron

Battle Carrier: Lurenti-class Battle Carrier.

BCF Shurduu (Flagship)(Vilani for Strong Hero)

300,000 tons. Jump-4. 2G.

Battle Riders: Nolikian-class Battle Riders.

BR Agu (Vilani for Proud)

BR *lirba* (Vilani for *Dignified*)

BR Lannur (Vilani for Honored)

BR Ledur (Vilani for Fortunate)

BR Lindikir (Vilani for Balanced)

BR Galek (Vilani for Grandiose)

BR Akinnina (Vilani for Deliberate)

20,000 tons. Jump-0. 6G.

Fighter Support: 154th Heavy Fighter Group

Sylean-class Heavy Fighters

50 tons. Jump-0. 6G.

1st Fighter Squadron (Five Flights of 20 Fighters numbered 1 through 20).

2nd Fighter Squadron (Five Flights of

20 Fighters numbered 1 through 20).

Fleet Escorts: Sloan-class Fleet Escorts.

FE Rowlev

FE Dickson

FE Palmer

FE Holmes

FE Stewart FE Warren

FE Baldwin

5,000 tons. Jump-4. 6G.